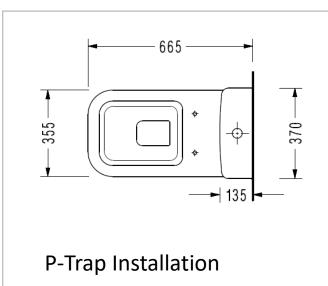

Name: Diagonal Half BTW Toilet WC 66.5cm

Item Code: DG15 + DG48

Designer:

Color / Finish: White

Dimensions: 66.5 x 35.5 cm (DG15)

37 cm (DG48)

## Product info:

- Half BTW Toilet wc 66.5 cm
- Diagonal Cistern 40 cm
- European Toilet
- Vega seat & cover (soft close)
- Kibele flushing mechanism
- P-connector