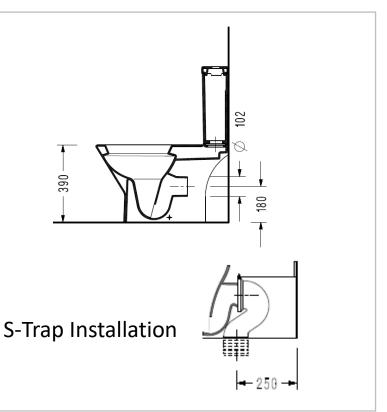

## Product info:

- Half BTW Toilet wc 66.5 cm
- Diagonal Cistern 40 cm
- European Toilet
- Vega seat & cover (soft close)
- Kibele flushing mechanism
- P-connector