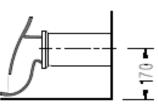

## Product info:

- Half BTW Toilet wc 66.5 cm
- Diagonal Cistern 40 cm
- European Toilet
- Vega seat & cover (soft close)
- Kibele flushing mechanism
- P-connector